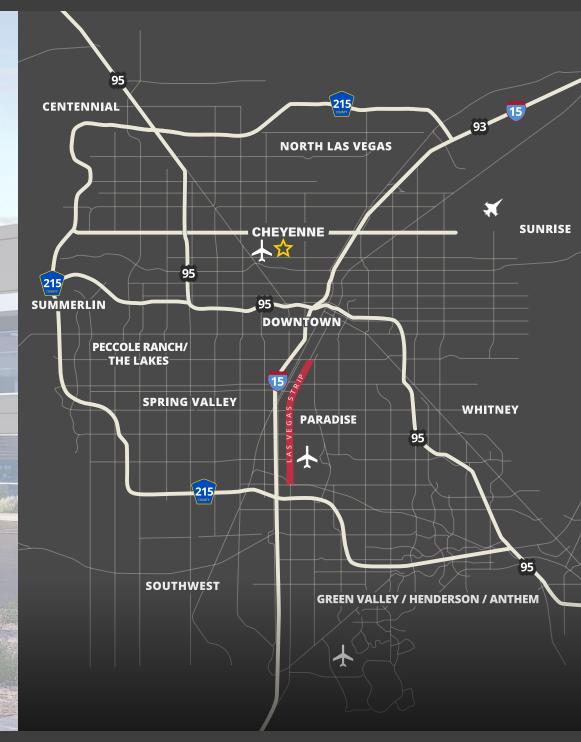

#### **LOCATION & TRANSPORTATION**

- I-15 Interchange is 3 miles from site
- US-95 Interchange is
   3.8 miles from site

McCarran Airport is 7.6 miles from site

The Las Vegas Strip is
 4.7 miles from site

#### SHIPPING & MAILING SERVICES

- FedEx Freight: 6.9 Miles
- FedEx Ship Center: 1.4 Miles
- FedEx Air Cargo: 10.1 Miles
- FedEx Ground: 2.5 Miles

- UPS Freight Service Center: 6.2 Miles
- UPS Customer Center: 7.7 Miles
- UPS Air Cargo: 10.1 Miles
- US Post Office: 3.5 Miles