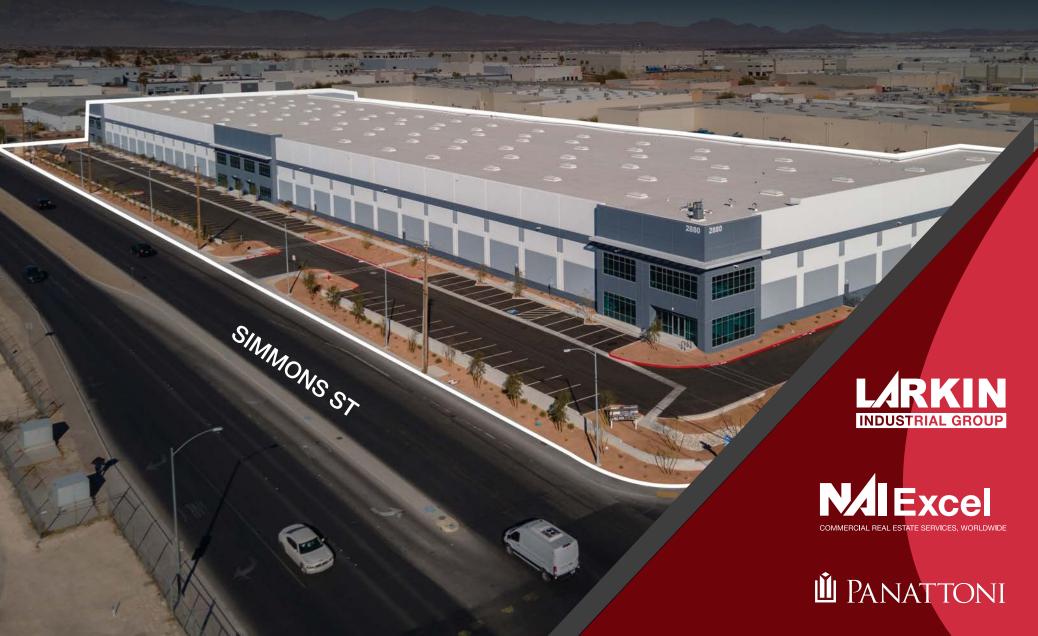

FOR LEASE | ±182,184 TOTAL SF

2880 SIMMONS ST.
NORTH LAS VEGAS, NV 89032

### PROPERTY HIGHLIGHTS

- State-of-the-art industrial facility totaling ±182,184 SF
- Divisible to ±45,035 SF
- Rear loading configuration
- ±1,895 SF of Spec Office or BTS
- 36' minimum clear height
- ESFR sprinkler system
- 175 car parking spaces
- · Full concrete drive aisles and truck court