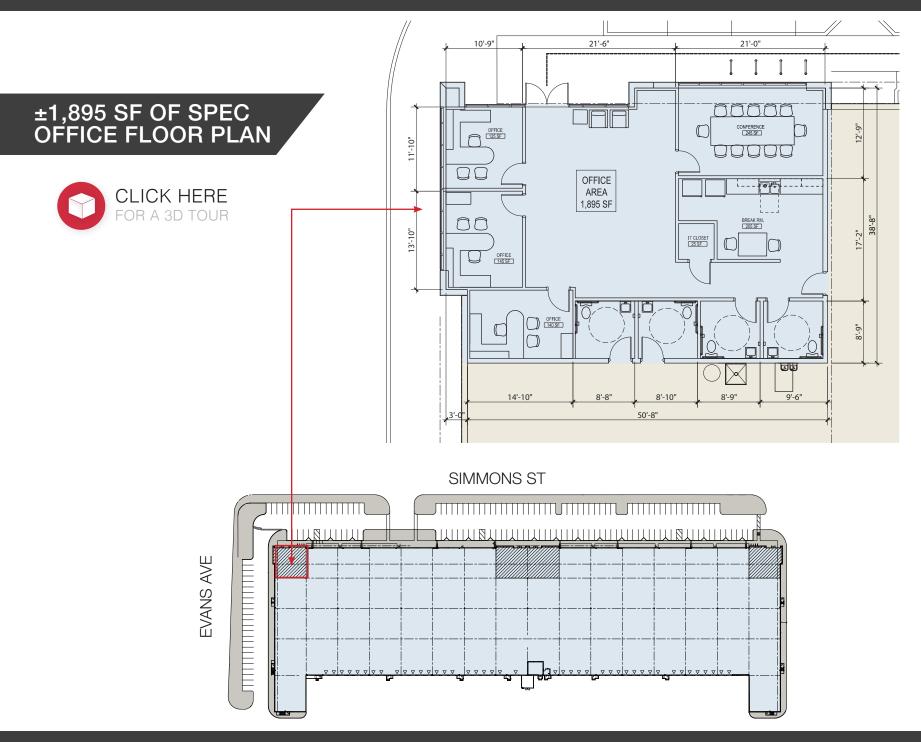

### PROPERTY HIGHLIGHTS

- State-of-the-art industrial facility totaling ±182,184 SF
- Divisible to ±45,035 SF
- Rear loading configuration
- ±1,895 SF of Spec Office or BTS
- 36' minimum clear height
- ESFR sprinkler system
- 175 car parking spaces
- · Full concrete drive aisles and truck court

| 182,184                               |
|---------------------------------------|
| \$0.16/SF                             |
| 9.19                                  |
| ±1,895                                |
| 36' minimum                           |
| 50'x52' with typical<br>60' speed bay |
|                                       |