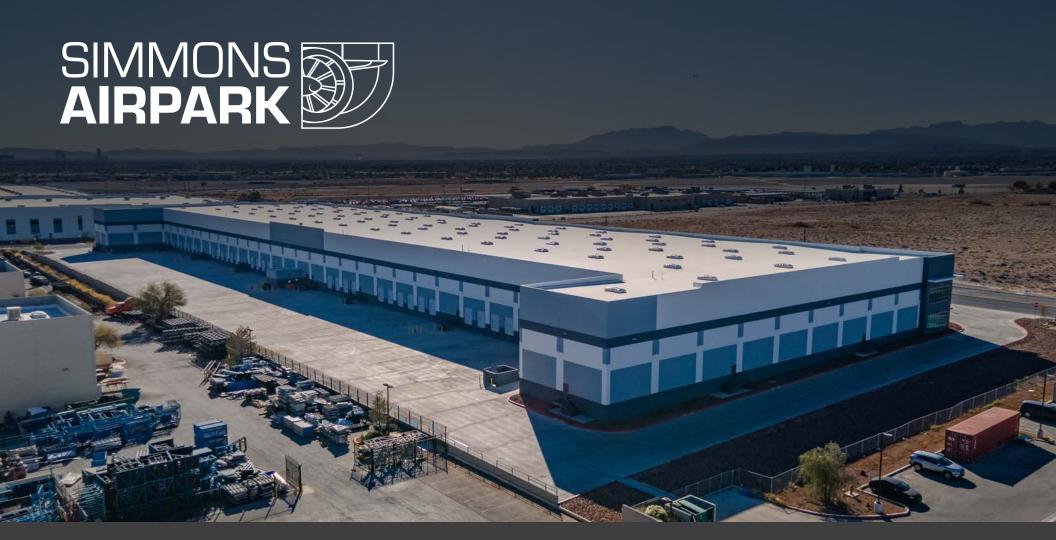

FOR LEASE | ±182,184 TOTAL SF

2880 SIMMONS ST.
NORTH LAS VEGAS, NV 89032

### PROPERTY HIGHLIGHTS

- State-of-the-art industrial facility totaling ±182,184 SF
- Divisible to ±45,035 SF
- Rear loading configuration
- ±1,895 SF of Spec Office or BTS
- 36' minimum clear height
- ESFR sprinkler system
- 175 car parking spaces
- · Full concrete drive aisles and truck court

# SIMMONS **AIRPARK**

## SIMMONS AIRPARK 1997