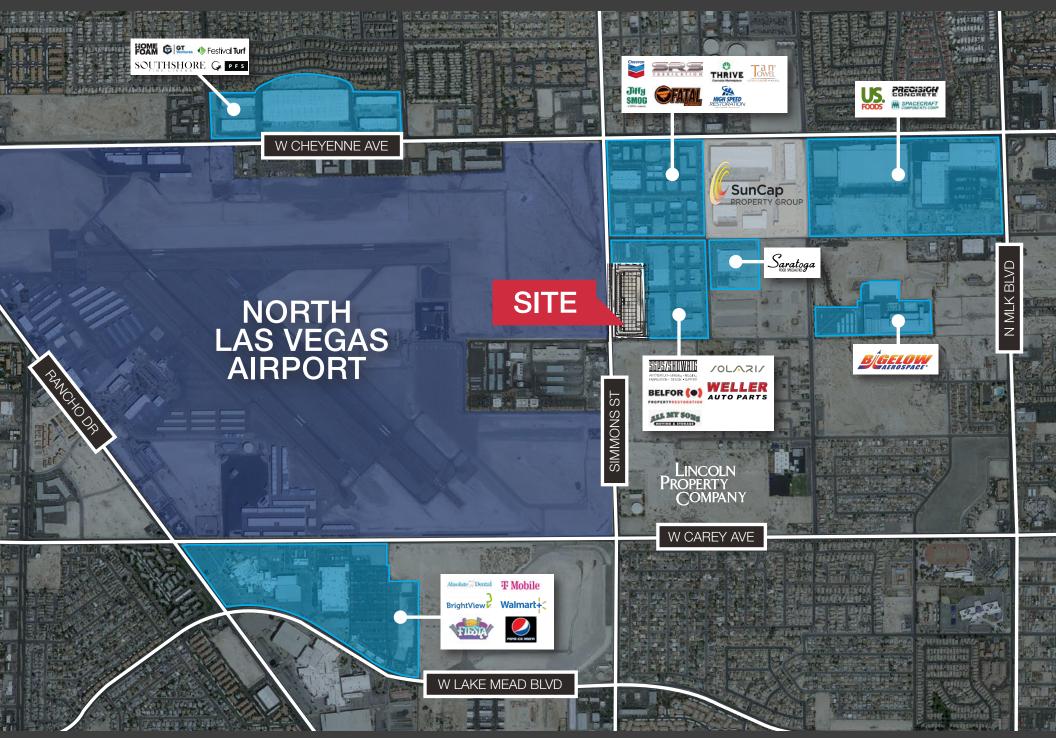

### LOCATION HIGHLIGHTS

- Located in the highly desired North Las Vegas submarket which has become the epicenter of e-commerce/logistics for the southwest region
- 3 miles to Cheyenne Interchange
- Proximity to Summerlin master planned community
- North Las Vegas Jurisdiction
- Zoning: M-1

#### **LOCATION & TRANSPORTATION**

- I-15 Interchange is 3 miles from site
- US-95 Interchange is
   3.8 miles from site

McCarran Airport is 7.6 miles from site

The Las Vegas Strip is
 4.7 miles from site