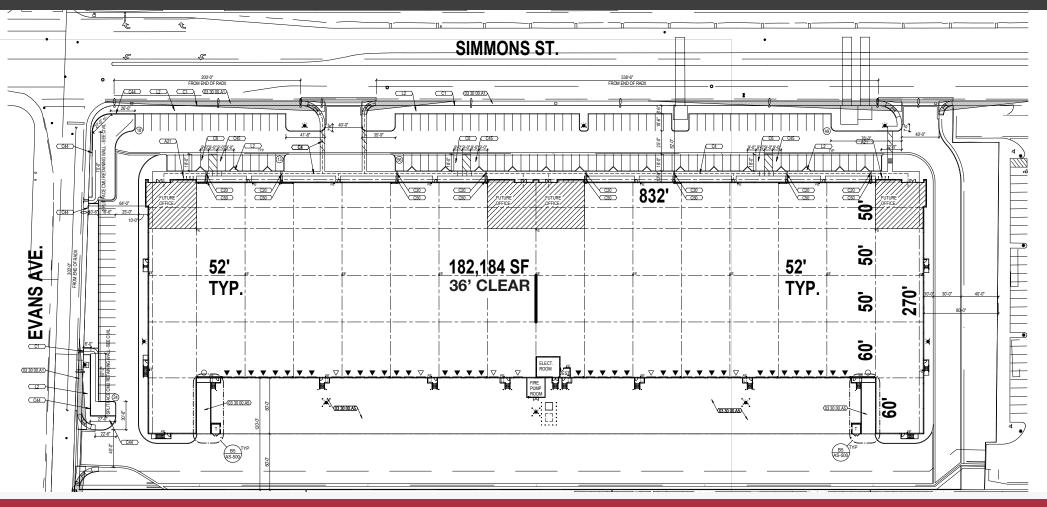

### PROPERTY HIGHLIGHTS

- State-of-the-art industrial facility totaling ±182,184 SF
- Divisible to ±45,035 SF
- Rear loading configuration
- ±1,895 SF of Spec Office or BTS
- 36' minimum clear height
- ESFR sprinkler system
- 175 car parking spaces
- · Full concrete drive aisles and truck court

| 182,184                               |
|---------------------------------------|
| \$0.16/SF                             |
| 9.19                                  |
| ±1,895                                |
| 36' minimum                           |
| 50'x52' with typical<br>60' speed bay |
|                                       |

| Power                | 277/480 volt, 3-phase,<br>4-wire, 2,000 Amp |
|----------------------|---------------------------------------------|
| Sprinkler            | ESFR                                        |
| Dock Doors           | 36 (9' x 10')                               |
| Grade Doors          | 2 (12' x 14')                               |
| Concrete Truck Court | 120'                                        |