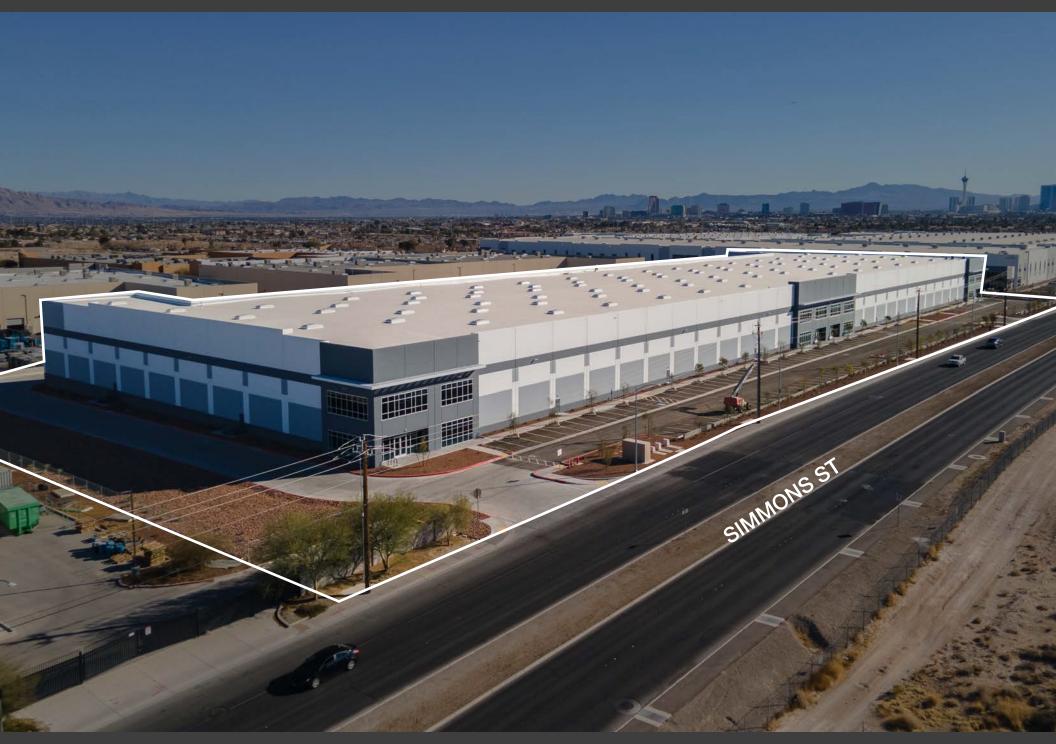

FOR LEASE | ±182,184 TOTAL SF

2880 SIMMONS ST.
NORTH LAS VEGAS, NV 89032

### PROPERTY HIGHLIGHTS

- State-of-the-art industrial facility totaling ±182,184 SF
- Divisible to ±45,035 SF
- Rear loading configuration
- ±1,895 SF of Spec Office or BTS
- 36' minimum clear height
- ESFR sprinkler system
- 175 car parking spaces
- · Full concrete drive aisles and truck court