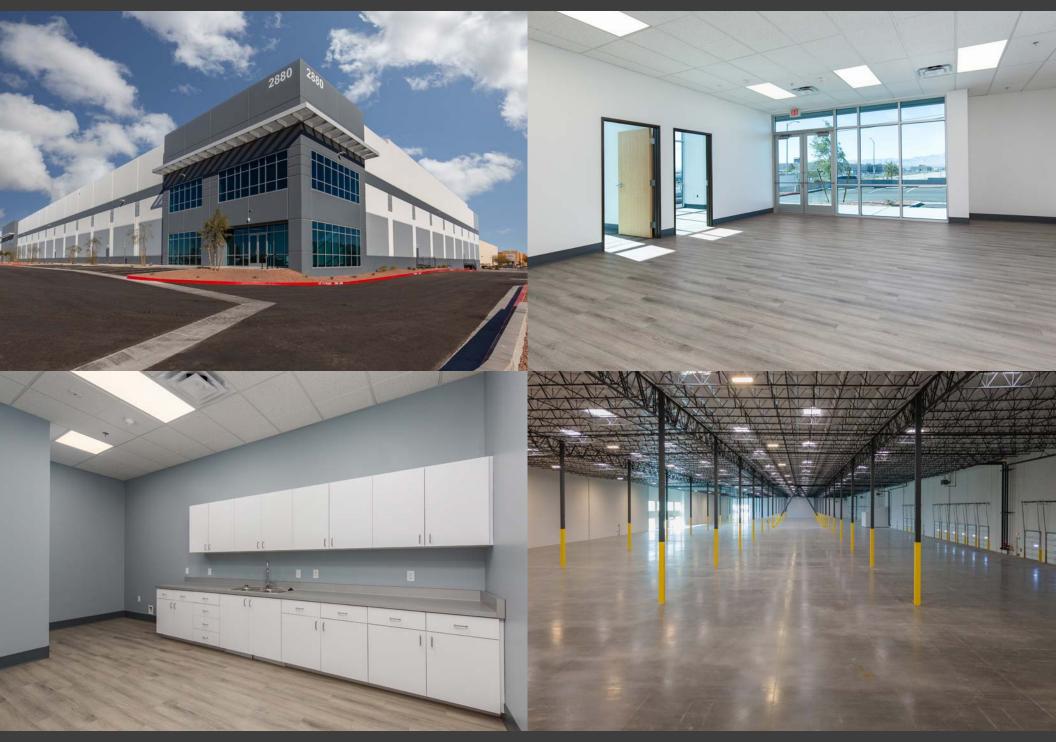

### PROPERTY HIGHLIGHTS

- State-of-the-art industrial facility totaling ±182,184 SF
- Divisible to ±45,035 SF
- Rear loading configuration
- ±1,895 SF of Spec Office or BTS
- 36' minimum clear height
- ESFR sprinkler system
- 175 car parking spaces
- · Full concrete drive aisles and truck court