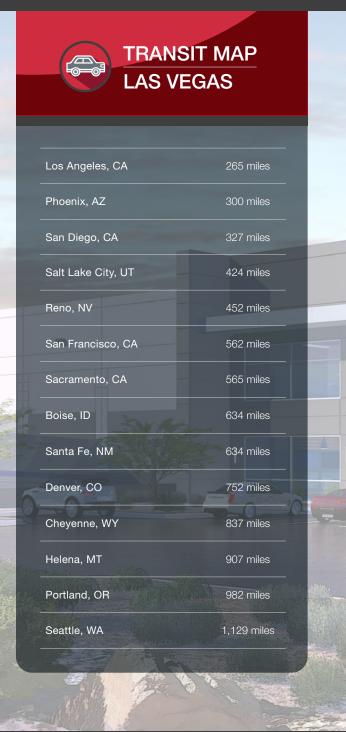

#### **LOCATION & TRANSPORTATION**

- I-15 Interchange is 3 miles from site
- US-95 Interchange is
   3.8 miles from site

McCarran Airport is 7.6 miles from site

The Las Vegas Strip is
 4.7 miles from site